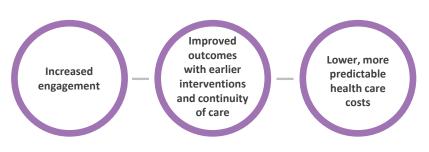

# Aetna One® Advocate improves our ability to find more members and lead them to healthier outcomes¹

Our new approach helps us find more members and guide them to healthy actions. Our technology works to identify future risks, inpatient risk, clinical impact and behavioral change, all combined with with additional data. This leads to better outcomes and helps you save money.