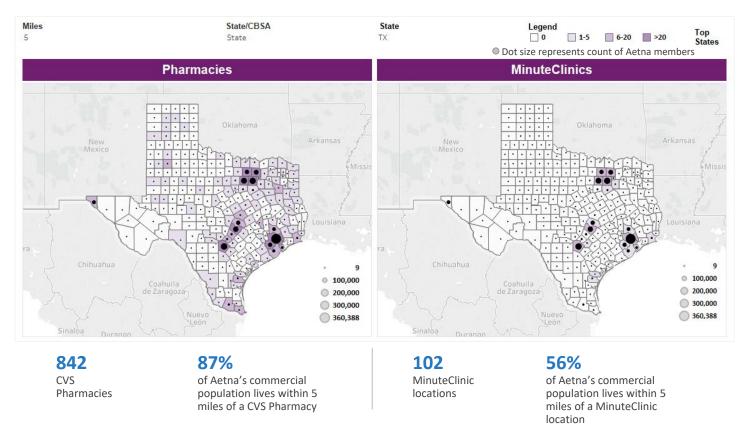

## CVS Pharmacy® and MinuteClinic® touchpoints in Texas\*

<sup>\*</sup>Aetna internal data as of February 2020.