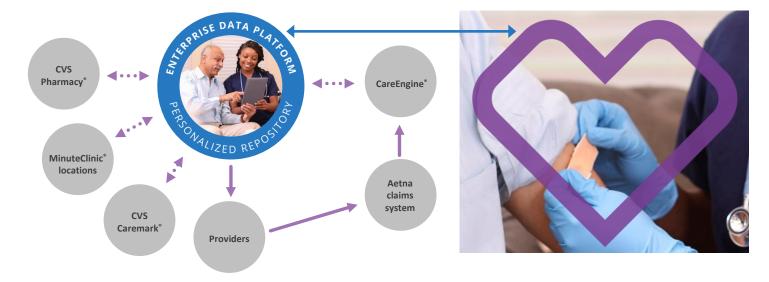

### Connected data powers a more complete health care experience

Finding more opportunities to engage and guiding members to the right support is possible because of our technology and the way our platforms speak to each other

This material is for information only. Health benefits and health insurance plans contain exclusions and limitations. Providers are independent contractors and are not agents of Aetna. Provider participation may change without notice. Aetna does not provide care or guarantee access to health services. Not all health services are covered. See plan documents for a complete description of benefits, exclusions, limitations and conditions of coverage. Plan features and availability may vary by location and are subject to change. Health information programs provide general health information and are not a substitute for diagnosis or treatment by a physician or other health care professional. The CareEngine® system is a proprietary technology platform developed by ActiveHealth Management, an Aetna® company. In conjunction with clinicians, the CareEngine continuously analyzes claims and other data against evidence-based best practices and alerts the members and their physicians about possible care gaps and other inconsistencies.