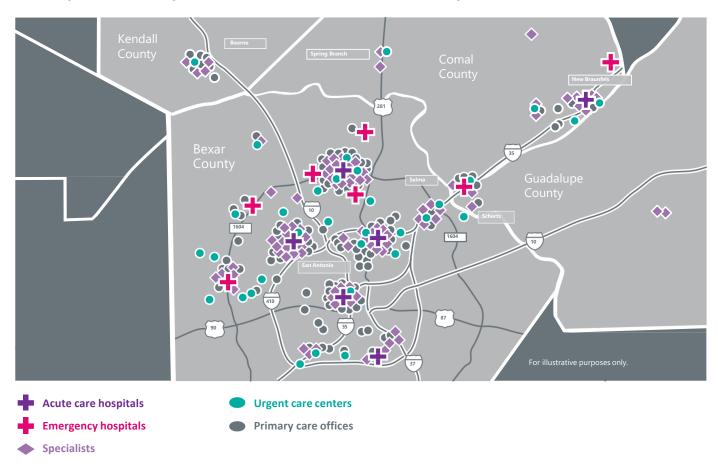

for seamless communication and care                                             | Ç.                                            | Initiates communication and information sharing between other doctors, specialists, labs, emergen rooms and skilled nursing facilities |
| <i></i> | Evaluates results with providers and rewards positive outcomes                                                   | $\qquad \qquad \Longrightarrow \qquad \qquad$ | Sends Aetna clinical and claims data to help identify further opportunities for engagement and care                                    |

If you enroll in Members Health Plan's APCN+ Benefit Plans, you will have access to the following providers and health systems at your Tier 1 benefit.



## **APCN+ Baptist Health System and HealthTexas Medical Group**



## **APCN+ Baptist Health System and HealthTexas Medical Group**

| Acut | e care hospitals               | ZIP   | City          | Address                   |
|------|--------------------------------|-------|---------------|---------------------------|
| +    | Resolute Health Hospital       | 78130 | New Braunfels | 555 Creekside Xing.       |
| +    | Baptist Medical Center         | 78205 | San Antonio   | 111 Dallas St.            |
| +    | Mission Trail Baptist Hospital | 78235 | San Antonio   | 3333 Research Plz.        |
| +    | North Central Baptist Hospital | 78258 | San Antonio   | 520 Madison Oak Dr.       |
| +    | Northeast Baptist Hospital     | 78217 | San Antonio   | 8811 Village Dr.          |
| +    | St. Luke's Baptist Hospital    | 78229 | San Antonio   | 7930 Flo